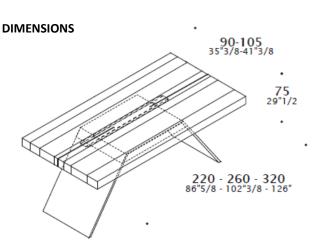

#### **FINISHES**

Tops:

Veneer: Colour White Fir, Natural Oak 2016, Dyed

Oak.

Vintage Oak wooden planks.

Structure: clear glass.

Options:

H75 + W220 + D90

H75 + W260 + D105

H75 + W320 + D105