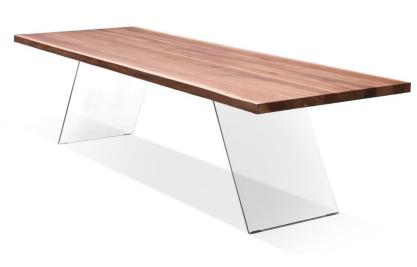

### **Product: TABLE**

Flyer table, with glazed legs, is available with top in solid wood planks (75 mm thickness).

Thanks to its home-style, it is suitable for Coffice, meeting and shearing areas.

The table width and thickness can be slightly different. The unique characteristics of the natural solid wood are small imperfections and various shade of colors.

**Top:** the tops are made of veneer or vintage Oak wooden planks (item FY09, FY04, FY08).

Structure: clear glass legs.

Equipped with top access and cable tray.