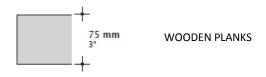

### **Product: TABLE**

Flyer table, with glazed legs, is available with top in solid wood planks (75 mm thickness).

Thanks to its home-style, it is suitable for Coffice, meeting and shearing areas.

The table width and thickness can be slightly different. The unique characteristics of the natural solid wood are small imperfections and various shade of colors.